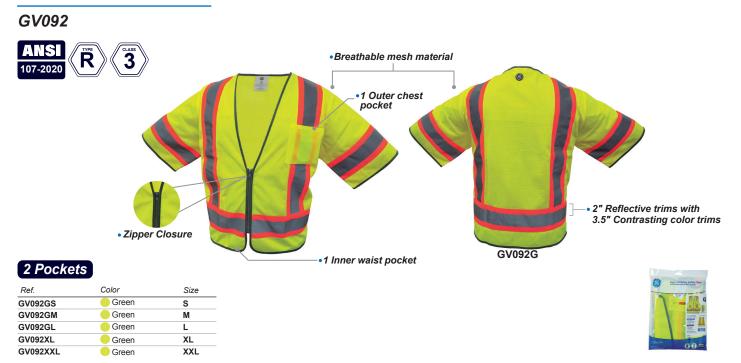

crease the worker's visibility, such as reflective pants, high visibility jackets, or rain pants. if a class E garment is added (for example, high visibility pants) and the worker is wearing a class 2 safety vest, because of the outfit he/she is wearing, it will be considered class 3 attire, if the worker is wearing a class E is added, it will be considered class 2 three datases 2 attire.









#### **Safety Vest**



#### Safety Vest with Contrasting Trims



#### Safety Vests

#### Safety Vest with Contrasting Trims



#### **Expandable 5 Point Breakaway Vest**



#### Heavy Duty Engineer Vest with Contrasting Trims

GV086OXL

GV086OXXL



Orange

Orange



GV086O

#### Heavy Duty Surveyor Vest

Green

Green

GV086XL

GV086XXL



XL

XXL

#### **Class 3 Vest with Contrasting Trims**