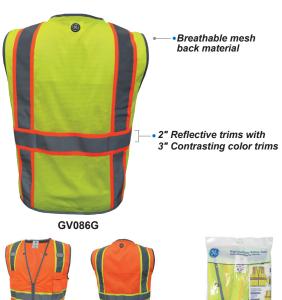

#### Heavy Duty Engineer Vest with Contrasting Trims

GV086OXL

GV086OXXL

Orange

Orange

GV086O

#### Heavy Duty Surveyor Vest

Green

Green

GV086XL

GV086XXL

XL

XXL