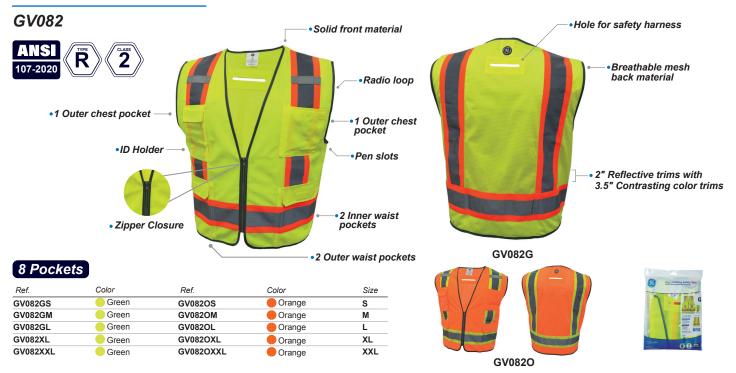

ork nearby.



## Class 2

For workers who are in accident-prone locations, such as high-speed roads (below 50 mph), providing high visibility in 360 degrees.

# **Class E**



This type does not fit into the numbering system, instead, class E is additional garments to increase the worker's visibility, such as reflective pants, high visibility jackets, or rain pants. if a class E garment is added (for example, high visibility pants) and the worker is wearing a class 2 safety vest, because of the outfit he/she is wearing, it will be considered class 3 attire, if the worker is wearing a class E is added, it will be considered class 2 three datases 2 attire.









#### **Safety Vest**



#### Safety Vest with Contrasting Trims



#### Safety Vests

#### Safety Vest with Contrasting Trims



#### **Expandable 5 Point Breakaway Vest**



#### Heavy Duty Engineer Vest with Contrasting Trims

GV086OXL

GV086OXXL



Orange

Orange



GV086O

#### Heavy Duty Surveyor Vest

Green

Green

GV086XL

GV086XXL



XL

XXL

#### **Class 3 Vest with Contrasting Trims**