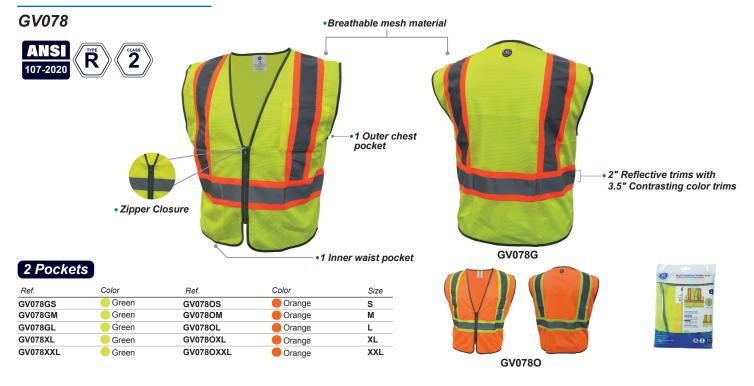

mplex and are ideal for use in high-speed road and machinery work nearby.



## Class 2

For workers who are in accident-prone locations, such as high-speed roads (below 50 mph), providing high visibility in 360 degrees.

# **Class E**



This type does not fit into the numbering system, instead, class E is additional garments to increase the worker's visibility, such as reflective pants, high visibility jackets, or rain pants. if a class E garment is added (for example, high visibility pants) and the worker is wearing a class 2 safety vest, because of the outfit he/she is wearing, it will be considered class 3 attire, if the worker is wearing a class E is added, it will be considered class 2 three datases 2 attire.









#### **Safety Vest**



#### Safety Vest with Contrasting Trims



#### Safety Vests

#### Safety Vest with Contrasting Trims



#### **Expandable 5 Point Breakaway Vest**



#### Heavy Duty Engineer Vest with Contrasting Trims

GV086OXL

GV086OXXL



Orange

Orange



GV086O

#### Heavy Duty Surveyor Vest

Green

Green

GV086XL

GV086XXL



XL

XXL

#### **Class 3 Vest with Contrasting Trims**