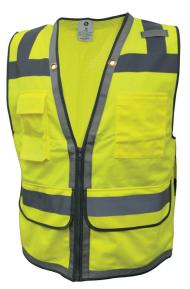

#### **Safety Vest**

#### Safety Vest with Contrasting Trims

#### Safety Vests