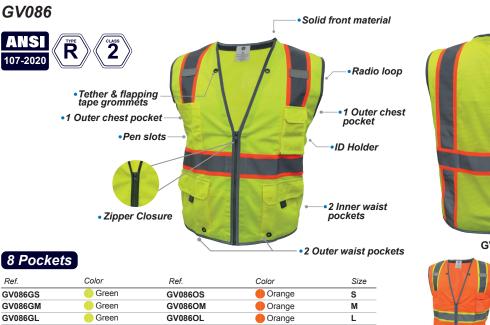

#### Heavy Duty Engineer Vest with Contrasting Trims

GV086OXL

GV086OXXL

Orange

Orange

GV086O