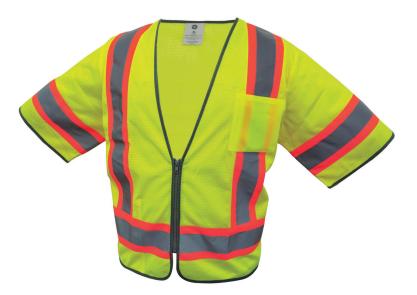

e in day and night environments, in workplaces that are visually complex and are ideal for use in high-speed road and machinery work nearby.



## Class 2

For workers who are in accident-prone locations, such as high-speed roads (below 50 mph), providing high visibility in 360 degrees.

# **Class E**



This type does not fit into the numbering system, instead, class E is additional garments to increase the worker's visibility, such as reflective pants, high visibility jackets, or rain pants. if a class E garment is added (for example, high visibility pants) and the worker is wearing a class 2 safety vest, because of the outfit he/she is wearing, it will be considered class 3 attire, if the worker is wearing a class E is added, it will be considered class 2 three datases 2 attire.









#### **Safety Vest**



#### Safety Vest with Contrasting Trims



#### Safety Vests

#### Safety Vest with Contrasting Trims



#### **Expandable 5 Point Breakaway Vest**



#### Heavy Duty Engineer Vest with Contrasting Trims

GV086OXL

GV086OXXL



Orange

Orange



GV086O

#### Heavy Duty Surveyor Vest

Green

Green

GV086XL

GV086XXL



XL

XXL

#### **Class 3 Vest with Contrasting Trims**