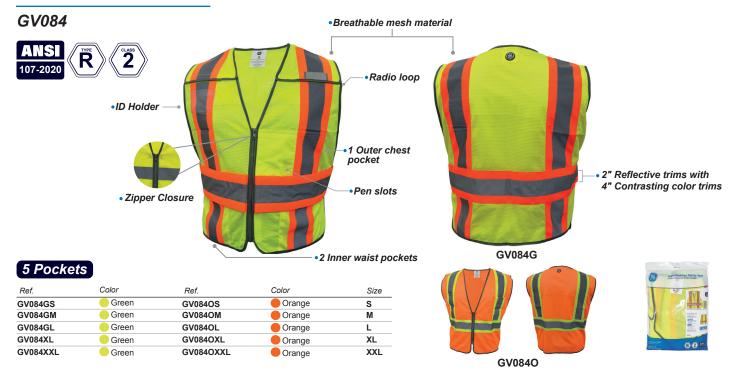

in accident-prone locations, such as high-speed roads (below 50 mph), providing high visibility in 360 degrees.

# **Class E**



This type does not fit into the numbering system, instead, class E is additional garments to increase the worker's visibility, such as reflective pants, high visibility jackets, or rain pants. if a class E garment is added (for example, high visibility pants) and the worker is wearing a class 2 safety vest, because of the outfit he/she is wearing, it will be considered class 3 attire, if the worker is wearing a class E is added, it will be considered class 2 three datases 2 attire.









#### **Safety Vest**



#### Safety Vest with Contrasting Trims



#### Safety Vests

#### Safety Vest with Contrasting Trims



#### **Expandable 5 Point Breakaway Vest**



#### Heavy Duty Engineer Vest with Contrasting Trims

GV086OXL

GV086OXXL



Orange

Orange



GV086O

#### Heavy Duty Surveyor Vest

Green

Green

GV086XL

GV086XXL



XL

XXL

#### **Class 3 Vest with Contrasting Trims**