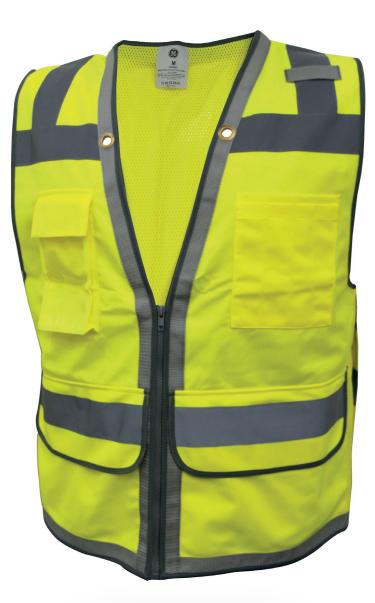

#### **Safety Vest**

#### Safety Vest with Contrasting Trims

#### Safety Vests