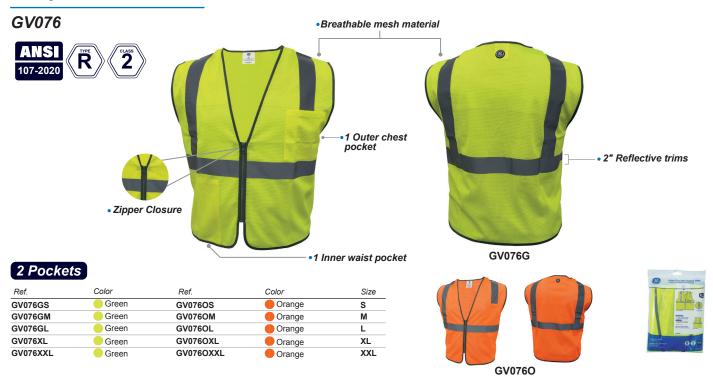

onments, in workplaces that are visually complex and are ideal for use in high-speed road and machinery work nearby.



## Class 2

For workers who are in accident-prone locations, such as high-speed roads (below 50 mph), providing high visibility in 360 degrees.

# **Class E**



This type does not fit into the numbering system, instead, class E is additional garments to increase the worker's visibility, such as reflective pants, high visibility jackets, or rain pants. if a class E garment is added (for example, high visibility pants) and the worker is wearing a class 2 safety vest, because of the outfit he/she is wearing, it will be considered class 3 attire, if the worker is wearing a class E is added, it will be considered class 2 three datases 2 attire.









#### **Safety Vest**



#### Safety Vest with Contrasting Trims



#### Safety Vests

#### Safety Vest with Contrasting Trims



#### **Expandable 5 Point Breakaway Vest**



#### Heavy Duty Engineer Vest with Contrasting Trims

GV086OXL

GV086OXXL



Orange

Orange



GV086O

#### Heavy Duty Surveyor Vest

Green

Green

GV086XL

GV086XXL



XL

XXL

#### **Class 3 Vest with Contrasting Trims**