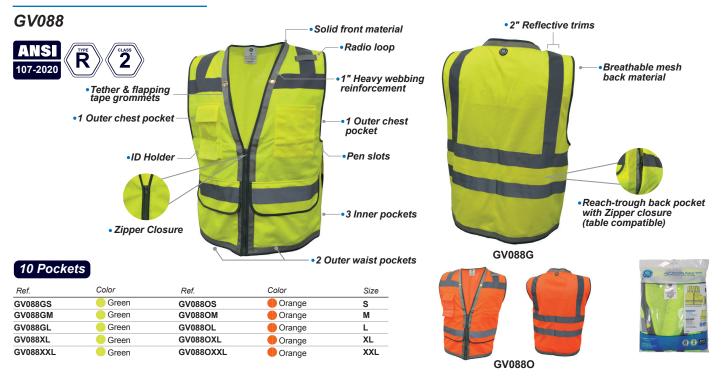

ing system, instead, class E is additional garments to increase the worker's visibility, such as reflective pants, high visibility jackets, or rain pants. if a class E garment is added (for example, high visibility pants) and the worker is wearing a class 2 safety vest, because of the outfit he/she is wearing, it will be considered class 3 attire, if the worker is wearing a class E is added, it will be considered class 2 three datases 2 attire.









#### **Safety Vest**



#### Safety Vest with Contrasting Trims



#### Safety Vests

#### Safety Vest with Contrasting Trims



#### **Expandable 5 Point Breakaway Vest**



#### Heavy Duty Engineer Vest with Contrasting Trims

GV086OXL

GV086OXXL



Orange

Orange



GV086O

#### Heavy Duty Surveyor Vest

Green

Green

GV086XL

GV086XXL



XL

XXL

#### **Class 3 Vest with Contrasting Trims**