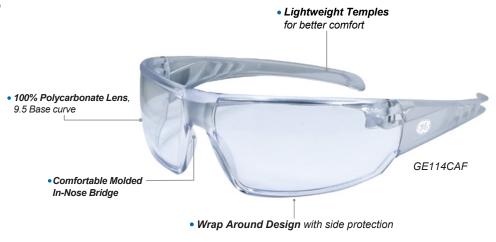

## 14 Series

- •Lightweight design
- •One-piece lens with superior peripheral vision & clarity
- Overall coverage & maximum protection from front to lateral sides

## **Technical Data**

| Lens Material        | Polycarbonate        |
|----------------------|----------------------|
| Lens Curvature       | 9.5                  |
| Frame Type           | Frameless            |
| Nose Piece Material  | Polycarbonate        |
| Nose Piece Type      | Molded In            |
| Side Shield Material | Polycarbonate        |
| Side Shield Type     | Wrap Around          |
| Temples Material     | Polycarbonate        |
| Temples Type         | Lightweight          |
| Screw Material       | Stainless Steel      |
| Screw Type           | Standard Hinge Screw |
|                      |                      |